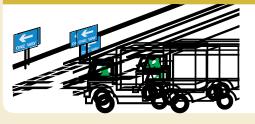

ALWAYS OBEY TRAFFIC SIGNS AND MARKINGS.

**NEVER REVERSE WITHOUT A BANKSMAN.** 

ALWAYS EXIT THE CAB DURING LOADING / UNLOADING AND WHERE POSSIBLE REMOVE THE IGNTION KEY.

NEVER STAND NEXT TO THE FORKLIFT TRUCK DURING LOADING / UNLOADING.