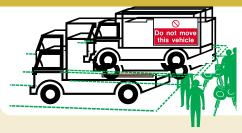

ALWAYS OBEY TRAFFIC SIGNS AND MARKINGS.

**NEVER REVERSE WITHOUT A BANKSMAN.** 

ALWAYS EXIT THE CAB DURING LOADING / UNLOADING AND WHERE POSSIBLE REMOVE THE IGNTION KEY.

NEVER STAND NEXT TO THE FORKLIFT TRUCK DURING LOADING / UNLOADING.