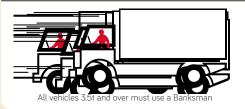

ALWAYS OBEY TRAFFIC SIGNS AND MARKINGS.

**NEVER REVERSE WITHOUT A BANKSMAN.** 

ALWAYS EXIT THE CAB DURING LOADING / UNLOADING AND WHERE POSSIBLE REMOVE THE IGNTION KEY.

NEVER STAND NEXT TO THE FORKLIFT TRUCK DURING LOADING / UNLOADING.