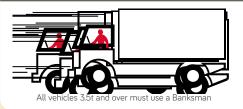

ALWAYS OBEY TRAFFIC SIGNS AND MARKINGS.

**NEVER REVERSE WITHOUT A BANKSMAN.** 

ALWAYS EXIT THE CAB DURING LOADING / UNLOADING AND WHERE POSSIBLE REMOVE THE IGNTION KEY.

NEVER STAND NEXT TO THE FORKLIFT TRUCK DURING LOADING / UNLOADING.