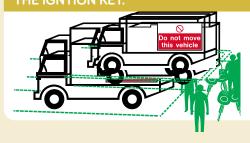

ALWAYS OBEY TRAFFIC SIGNS AND MARKINGS.

**NEVER REVERSE WITHOUT A BANKSMAN.** 

ALWAYS EXIT THE CAB DURING LOADING / UNLOADING AND WHERE POSSIBLE REMOVE THE IGNTION KEY.

NEVER STAND NEXT TO THE FORKLIFT TRUCK DURING LOADING / UNLOADING.